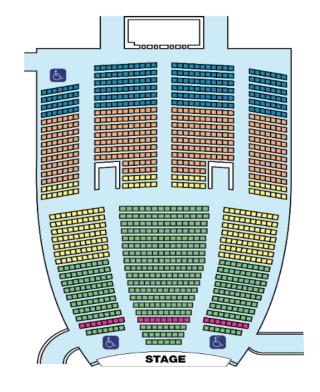

|         |                       | FULL PRICE             | TO% DISCOOM!    | 20% DISCOUNT  |
|---------|-----------------------|------------------------|-----------------|---------------|
|         | SECTION               | (LESS THAN 15 TICKETS) | (15-29 TICKETS) | (30+ TICKETS) |
| PRICING | Orchestra             | \$65.00                | \$58.50         | \$52.00       |
|         | Middle Orchestra      | \$45.00                | \$40.50         | \$36.00       |
|         | Lower Upper Orchestra | \$35.00                | \$31.50         | \$28.00       |
|         | Upper Orchestra       | \$25.00                | \$22.50         | \$20.00       |